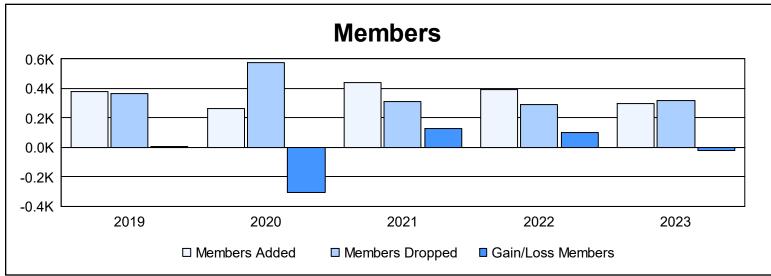

District 316 G As of June 2023 Cumulative

| Year      | New<br>Clubs | Dropped<br>Clubs | Gain/<br>Loss<br>Clubs | New<br>Members | Charter<br>Members | Reinstate<br>Members | Transfer<br>Members | Total<br>Member<br>Added | Total<br>Members<br>Dropped | Gain/<br>Loss<br>Members |
|-----------|--------------|------------------|------------------------|----------------|--------------------|----------------------|---------------------|--------------------------|-----------------------------|--------------------------|
| 2018-2019 | 4            | 4                | 0                      | 250            | 108                | 17                   | 1                   | 376                      | 368                         | 8                        |
| 2019-2020 | 3            | 9                | -6                     | 142            | 88                 | 32                   | 5                   | 267                      | 576                         | -309                     |
| 2020-2021 | 6            | 1                | 5                      | 284            | 139                | 8                    | 8                   | 439                      | 311                         | 128                      |
| 2021-2022 | 3            | 5                | -2                     | 313            | 73                 | 4                    | 5                   | 395                      | 294                         | 101                      |
| 2022-2023 | 3            | 5                | -2                     | 183            | 86                 | 26                   | 2                   | 297                      | 320                         | -23                      |
| Average   | 4            | 5                | -1                     | 234            | 99                 | 17                   | 4                   | 355                      | 374                         | -19                      |