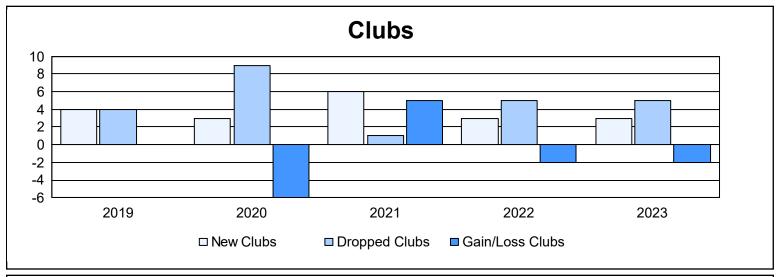

District 316 G As of June 2023 Cumulative

| Year      | New<br>Clubs | Dropped<br>Clubs | Gain/<br>Loss<br>Clubs | New<br>Members | Charter<br>Members | Reinstate<br>Members | Transfer<br>Members | Total<br>Member<br>Added | Total<br>Members<br>Dropped | Gain/<br>Loss<br>Members |
|-----------|--------------|------------------|------------------------|----------------|--------------------|----------------------|---------------------|--------------------------|-----------------------------|--------------------------|
| 2018-2019 | 4            | 4                | 0                      | 250            | 108                | 17                   | 1                   | 376                      | 368                         | 8                        |
| 2019-2020 | 3            | 9                | -6                     | 142            | 88                 | 32                   | 5                   | 267                      | 576                         | -309                     |
| 2020-2021 | 6            | 1                | 5                      | 284            | 139                | 8                    | 8                   | 439                      | 311                         | 128                      |
| 2021-2022 | 3            | 5                | -2                     | 313            | 73                 | 4                    | 5                   | 395                      | 294                         | 101                      |
| 2022-2023 | 3            | 5                | -2                     | 183            | 86                 | 26                   | 2                   | 297                      | 320                         | -23                      |
| Average   | 4            | 5                | -1                     | 234            | 99                 | 17                   | 4                   | 355                      | 374                         | -19                      |